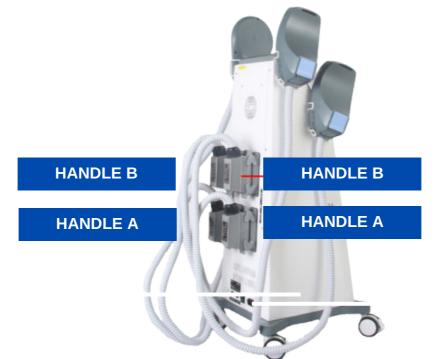

## **VI. HANDLE SELECTION**

- This machine has two separate interfaces: Lower interface is for the two HANDLES A Top interface is for the two HANDLES B
- 2. The HANDLES A are controlled together by a single switch. HANDLES B are controlled together by a separate single switch.
- 3. There are also two types of handles: FLAT and CURVED FLAT Handle - for flat area such as **abdominal and back treatment** CURVED Handle - for **arms, thighs, and butt sculpting**