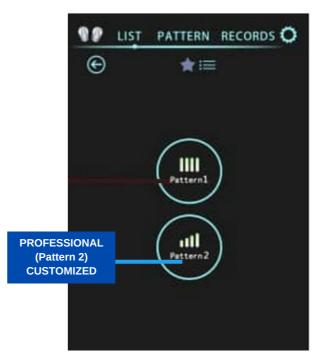

## V. MODE SELECTION & OPERATION V.1 PERSONAL Mode (Pattern 1)

 If you want the easy mode, choose PERSONAL (Pattern 1) mode. Take out the handle from the handle holders before treatment. Use the belt to fix the handle to the body part being treated.

## V. MODE SELECTION & OPERATION V.2 PROFESSIONAL Mode (Pattern 2)

1. If you want to make your treatment more customized for yourself/client, select PROFESSIONAL (Pattern 2) mode. Take out the handle from the handle holder before treatment. Use the belt to fix the handle to the body part being treated.