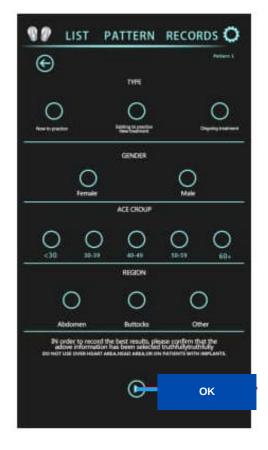

## V. MODE SELECTION & OPERATION V.1 PERSONAL Mode (Pattern 1)

3. On the List, select your preferences. Press OK to proceed with the treatment.

NOTE: Before pressing START, make sure that the handles are attached to the body part being treated by using the belt. When the treatment is complete, gently return the handle on the handle holder.

## V. MODE SELECTION & OPERATION V.2 PROFESSIONAL Mode (Pattern 2)

3. On the List, select your preferences. Press OK to proceed with the treatment.

**NOTE**: Before pressing START, make sure that the handles are attached to the body part being treated by using the belt. return the handle on the handle holder after use.