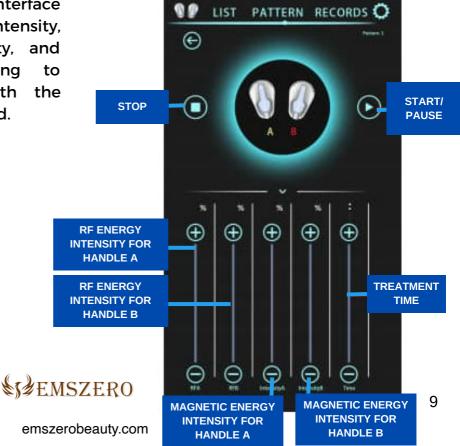

## V. MODE SELECTION & OPERATION V.1 PERSONAL Mode (Pattern 1)

 If you want the easy mode, choose PERSONAL (Pattern 1) mode. Take out the handle from the handle holders before treatment. Use the belt to fix the handle to the body part being treated.

2. Enter the settings on the interface to adjust the RF ENERGY Intensity, MAGNETIC ENERGY Intensity, and TREATMENT TIME according to preference. Once done with the setting, press START to proceed.

## V. MODE SELECTION & OPERATION V.1 PERSONAL Mode (Pattern 1)

3. On the List, select your preferences. Press OK to proceed with the treatment.

NOTE: Before pressing START, make sure that the handles are attached to the body part being treated by using the belt. When the treatment is complete, gently return the handle on the handle holder.