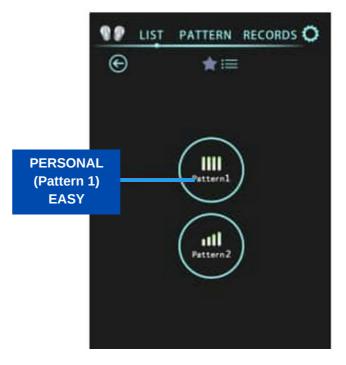

## V. MODE SELECTION & OPERATION V.1 PERSONAL Mode (Pattern 1)

 If you want the easy mode, choose PERSONAL (Pattern 1) mode. Take out the handle from the handle holders before treatment. Use the belt to fix the handle to the body part being treated.

2. Enter the settings on the interface to adjust the RF ENERGY Intensity, MAGNETIC ENERGY Intensity, and TREATMENT TIME according to preference. Once done with the setting, press START to proceed.

## V. MODE SELECTION & OPERATION V.1 PERSONAL Mode (Pattern 1)

3. On the List, select your preferences. Press OK to proceed with the treatment.

NOTE: Before pressing START, make sure that the handles are attached to the body part being treated by using the belt. When the treatment is complete, gently return the handle on the handle holder.