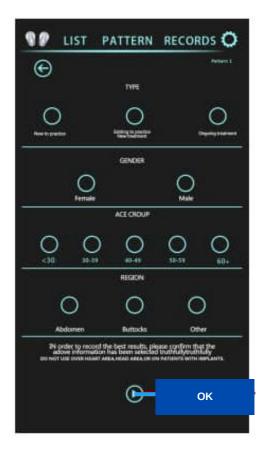

## V. MODE SELECTION & OPERATION V.1 PERSONAL Mode (Pattern 1)

 If you want the easy mode, choose PERSONAL (Pattern 1) mode. Take out the handle from the handle holders before treatment. Use the belt to fix the handle to the body part being treated.

2. Enter the settings on the interface to adjust the RF ENERGY Intensity, MAGNETIC ENERGY Intensity, and TREATMENT TIME according to preference. Once done with the setting, press START to proceed.

## V. MODE SELECTION & OPERATION V.1 PERSONAL Mode (Pattern 1)

3. On the List, select your preferences. Press OK to proceed with the treatment.

NOTE: Before pressing START, make sure that the handles are attached to the body part being treated by using the belt. When the treatment is complete, gently return the handle on the handle holder.