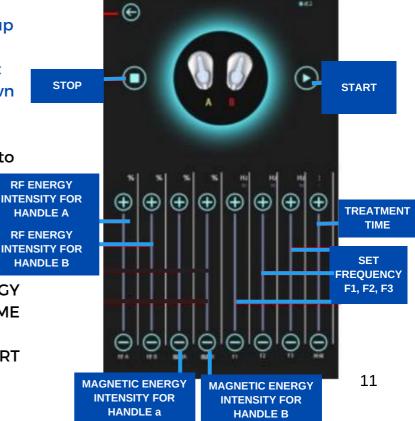

## V. MODE SELECTION & OPERATION V.2 PROFESSIONAL Mode (Pattern 2)

1. If you want to make your treatment more customized for yourself/client, select PROFESSIONAL (Pattern 2) mode. Take out the handle from the handle holder before treatment. Use the belt to fix the handle to the body part being treated.

2. When using PROFESSIONAL(Pattern 2) mode, you will need to select the handle vibration frequencies corresponding to the 3 phases of the treatment time. The three frequencies are defined as follows:

F1 = frequency during initial warm up phase
F2 = frequency during middle treatment
F3 = frequency during final cool down phase.

Enter the frequency level according to your preference.

As in PERSONAL(Pattern 1) mode, enter the additional settings:

RF ENERGY Intensity, MAGNETIC ENERGY Intensity, and TREATMENT TIME according to preference.

Once done with the setting, press START to proceed.