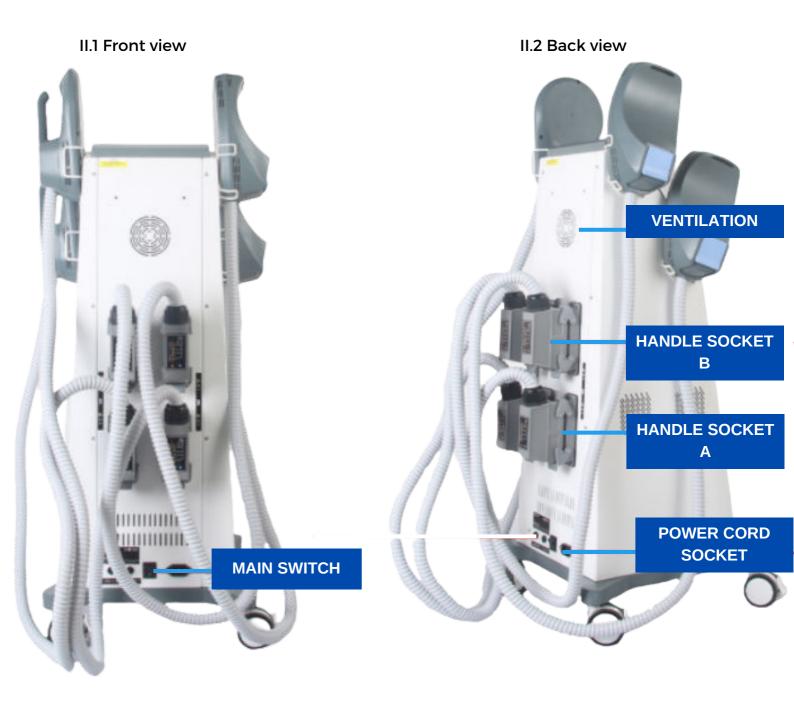

agnetic Energy | 13 Tesla                                                  |  |
| Frequency               | 5~150 Hz                                                  |  |
| Product dimension       | 65 x 58 x 114 cm                                          |  |
| Net Weight              | 55 kg                                                     |  |

#### **I.2 Product Specification**

**ENSZERO** 

## I. PRODUCT INFORMATION & SPECIFICATION

#### **I.3 List of Accessories**

| 1 | Body        | 1 Set                    | EMSzero |
|---|-------------|--------------------------|---------|
| 2 | Handle      | 4<br>(2 Flat & 2 Curved) |         |
| 3 | Belt        | 4                        |         |
| 4 | Power Cable | 1                        | ¢       |



## **II. PRODUCT APPEARANCE**





## **III. WARNINGS**

III.1 Please follow these precautions before/during/after use



Use at least one hour after meals. DO NOT use when feeling full after eating



Before using the instrument, remove any metal jewelry you are wearing



Before starting the operation, touch the probe vertically to the skin, then turn on the switch of the main unit and adjust the intensity of the operation mode



Start with the lowest level, and then increase the intensity sequentially according to the user's skin tolerance;

### **€**¶ EMSZERO

## III. WARNINGS



DO NOT eat during machine operation Try to eat some protein after one hour of session





DO NOT use if there are heart conditions (such as with arrythmias) especially those with pacemakers



DO NOT use if diagnosed with cancer



## III